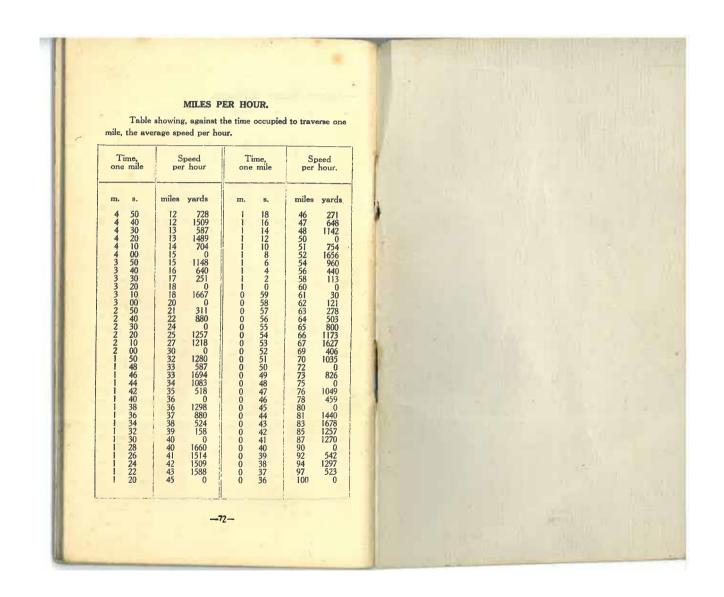

|               | 232    | 443        | =           | 94        | 283         | 210      | 41   |
| Sheffield  | 30    | 60        | 44      | 72        | 162    | 36         |               | 124    | 330        | 94          | _         | 195         | 188      | 46   |
| South't'n  | 229   | 124       | 175     | 223       | 76     | 208        | 298           | 64     | 221        | 283         | 195       | =           | 202      | 252  |
| -          |       |           |         |           |        |            |               |        |            |             |           |             |          |      |
| Yarmouth   | 199   | 139       | 125     | 238       | 135    | 203        |               | (m     | 408<br>378 |             | 188       | 202<br>252  | 192      | 192  |