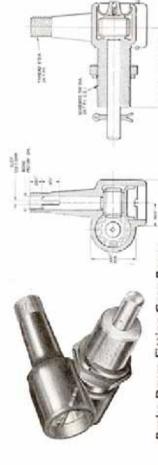

'Q'Ko

Mounting Ring IS.1001/00 also required Optional Equipment Recommendation on request according to Tune & Fuel etc. Optional Lever Clock CL.2104/00 also available.

Tank Unit FT. 5786/06 also fitted For Separate Inner & Outer Flexible Drives see Chart I (Back Cover) For Speciometer with Alternative Speed Range see Chart II (Back Cover) Three Earth-Foint Version.