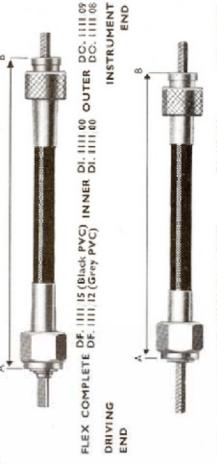

'Q'Ko

Mounting Ring IS.1001/00 also required Optional Equipment Recommendation on request according to Tune & Fuel etc. Optional Lever Clock CL.2104/00 also available.

Tank Unit FT. 5786/06 also fitted For Separate Inner & Outer Flexible Drives see Chart I (Back Cover) For Speciometer with Alternative Speed Range see Chart II (Back Cover) Three Earth-Foint Version.